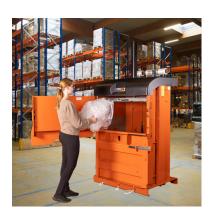

## **SMART DESIGN**

Smart, compact machine design for easy transportation and installation. Generous infeed for easy and convenient loading.

# **BALE EJECTION**

The bales weigh up to 100 kg and are easily removed thanks to a semi-automatic bale ejection function.

- User-friendly panel
- Adjustable bale height in three sizes
- Top cover made of recycled plastic
- Modern design