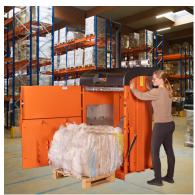

# **BALE EJECTION**

The bales weigh up to 100 kg and are easily removed thanks to a semi-automatic bale ejection function.

- User-friendly panel
- Adjustable bale height in three sizes
- Top cover made of recycled plastic
- Modern design

# WHY ORWAK COMPACT?

- Strong compaction on the spot! Requires little space, yet provides effective volume reduction
- Easy-to-handle light weight bales
- The best choice for small to medium size volumes of cardboard and plastic