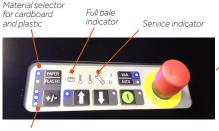

# **BALE EJECTION**

The bales weigh up to 100 kg and are easily removed thanks to a semi-automatic bale ejection function.

- User-friendly panel
- Adjustable bale height in three sizes
- Top cover made of recycled plastic
- Modern design