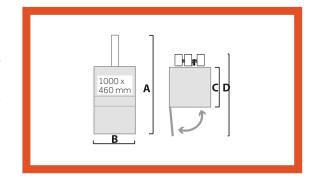

# **DIMENSIONS & SPECIFICATIONS**

| DIMENSIONS |         |        |         |                                                   |  |  |  |  |  |
|------------|---------|--------|---------|---------------------------------------------------|--|--|--|--|--|
| A          | В       | С      | D       | TRANSPORT-<br>HEIGHT  2342 mm (1900 mm on demand) |  |  |  |  |  |
| 2342 mm    | 1184 mm | 900 mm | 2035 mm |                                                   |  |  |  |  |  |

| TECHNICAL SPECIFICATIONS         |               |                                      |                                                   |                                                  |                   |             |                  |                                       |  |  |  |  |
|----------------------------------|---------------|--------------------------------------|---------------------------------------------------|--------------------------------------------------|-------------------|-------------|------------------|---------------------------------------|--|--|--|--|
| LOADING<br>APERTURE              | CYCLE<br>TIME | PRESS FORCE                          | BALE SIZE                                         | BALE WEIGHT                                      | MACHINE<br>WEIGHT | NOISE LEVEL | PROTECTION CLASS | OPERATING POWER                       |  |  |  |  |
| Width: 1000 mm<br>Height: 460 mm | 33 secs       | HP: 6 ton, 60 kN<br>LP: 4 ton, 40 kN | Width: 1000 mm<br>Depth: 700 mm<br>Height: 800 mm | Cardboard: Up to 100 kg<br>Plastic: Up to 130 kg | 580 kg            | 62.3 db (A) | IP 55            | Single Phase<br>230 V,<br>50 Hz, 10 A |  |  |  |  |