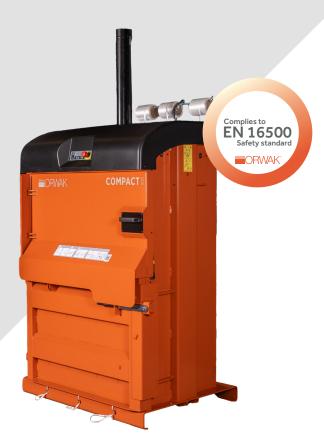

# ORWAK COMPACT 3120

The ORWAK COMPACT 3120 is perfect for both cardboard and plastic and offers strong compaction on the spot: compact machine design, yet impressive volume reduction and a bale weight of up to 100 kg. The loading gate is extra wide, 1000 mm! For rich placement opportunities, the 3120 is a single phase unit.

# ORWAK COMPACT 3120

Compact and versatile baler