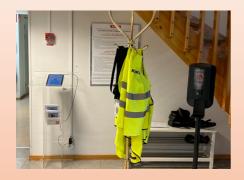

## FORKLIFT TRAFFIC IN THE FACTORY

You may only enter the factory accompanied by your contact person. Follow our walking paths marked with yellow lines. In the factory, you must always wear a high-visibility vest and safety shoes. Your contact person will provide you with those protective items.

### VISITING THE METAL WORKSHOP

In the metal workshop, the noise level is sometimes high and unexpected banging noises may occur. Hearing protection must be used and will be provided by your contact person.