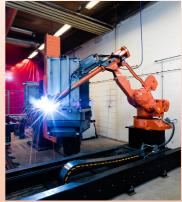

# **Examples of work environment risks at Orwak:**

- Forklift traffic
- Noise
- Welding glare
- Fire

### VISITING THE METAL WORKSHOP

In the metal workshop, the noise level is sometimes high and unexpected banging noises may occur. Hearing protection must be used and will be provided by your contact person.

There are several manual work stations, where the staff weld and are unable to dim the welding glare. Therefore, we ask you to never look directly into the welding arc and immediately look away, if you see that someone is about to or has just started welding.