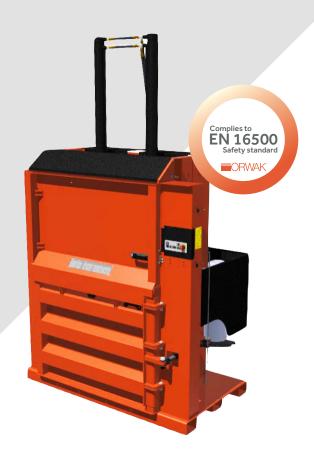

# **ORWAK** 3250

ORWAK 3250 is the right choice when you want a baler that produces big bales, up to 250 kg, yet provides simplicity, and is easy to install in different environments thanks to 230 V single phase operation. ORWAK 3250 gives you value for the money. Big bales, big savings!

# **ORWAK** 3250

Single phase baler that produces 250 kg bales

Complies with the EN 16500:2014 safety requirement standard for vertical balers