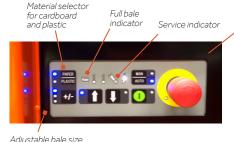

#### **BALE EJECTION**

The bales weigh up to 250 kg and are easily removed thanks to a semi-automatic bale ejection function.

- User-friendly panel
- Autostart
- Adjustable bale height in three sizes