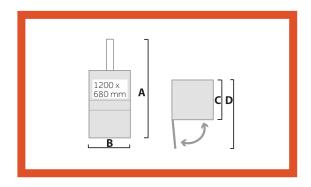

## **DIMENSIONS & SPECIFICATIONS**

| DIMENSIONS |         |         |         |                      |  |  |  |  |  |
|------------|---------|---------|---------|----------------------|--|--|--|--|--|
| Α          | В       | С       | D       | TRANSPORT-<br>HEIGHT |  |  |  |  |  |
| 2970 mm    | 1732 mm | 1036 mm | 2270 mm | 2170 mm              |  |  |  |  |  |

| TECHNICAL SPECIFICATIONS         |               |                                         |                                                    |                                                  |                   |             |                  |                                       |  |  |  |
|----------------------------------|---------------|-----------------------------------------|----------------------------------------------------|--------------------------------------------------|-------------------|-------------|------------------|---------------------------------------|--|--|--|
| LOADING<br>APERTURE              | CYCLE<br>TIME | PRESS FORCE                             | BALE SIZE                                          | BALE WEIGHT                                      | MACHINE<br>WEIGHT | NOISE LEVEL | PROTECTION CLASS | OPERATING POWER                       |  |  |  |
| Width: 1200 mm<br>Height: 680 mm | 46 secs       | HP: 15 ton, 150 kN<br>LP: 10 ton, 10 kN | Width: 1200 mm<br>Depth: 800 mm<br>Height: 1000 mm | Cardboard: Up to 250 kg<br>Plastic: Up to 290 kg | 1050 kg           | <70 db (A)  | IP 55            | Single Phase<br>230 V,<br>50 Hz, 10 A |  |  |  |