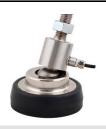

# **ORWAK CONNECT PLUS**

The built-in-scale is based on 4 load cells connected to a display, which shows the current bale weight (the load in the chamber). The data is transferred to the portal, where you can view the weight of every single bale produced by the baler in a specific period of time.