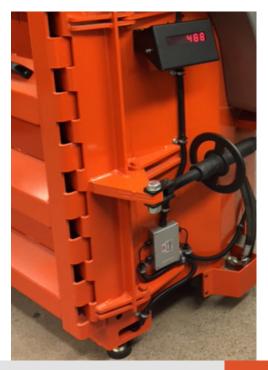

# **ORWAK CONNECT PLUS**

The built-in-scale is based on 4 load cells connected to a display, which shows the current bale weight (the load in the chamber). The data is transferred to the portal, where you can view the weight of every single bale produced by the baler in a specific period of time.