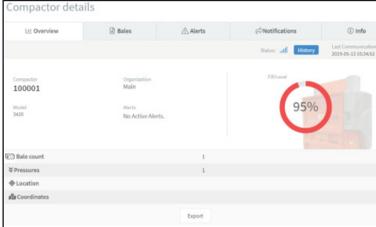

# BALE STATISTICS AT THE ORWAK CONNECT PORTAL

The baler sends current data directly to the web portal, where statistics can be viewed or exported to Excel for further analyses and displays in charts.

#### **ACCESS 24/7 TO ORWAK CONNECT WEB PORTAL**

When ordering Orwak Connect, you will be invited to the web portal, where you can monitor the status of your balers, add notification recipients and gather useful statistics on baling performance.