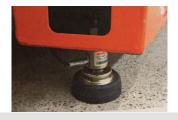

# **ORWAK CONNECT PLUS**

The built-in-scale is based on 4 load cells connected to a display, which shows the current bale weight (the load in the chamber). The data is transferred to the portal, where you can view the weight of every single bale produced by the baler in a specific period of time.