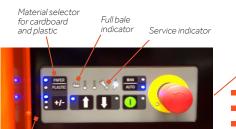

### **AUTOSTART FOR EFFICIENT** COMPACTION

An autostart function allows the baler to start compacting the material as soon as you close the door.

## **BALE EJECTION**

The bales weigh up to 150 kg and are easily removed thanks to a semi-automatic bale ejection function.

User-friendly panel

- Autostart
- Adjustable bale height in three sizes

Adiustable bale size