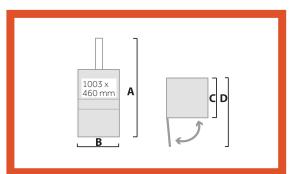

# DIMENSIONS & SPECIFICATIONS

### DIMENSIONS

| А       | В       | B C D   |         | TRANSPORT-<br>HEIGHT |  |
|---------|---------|---------|---------|----------------------|--|
| 2546 mm | 1366 mm | 1001 mm | 2013 mm | 2018 mm              |  |