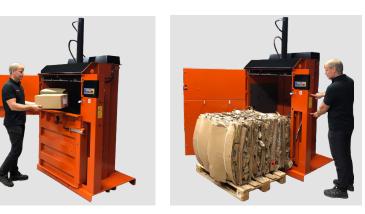

# **SMART DESIGN, OPTIMIZED LOGISTICS**

Smart, compact machine design for easy transportation and installation. The bales fit perfectly on a Euro pallet for optimized logistics.

## **BALE EJECTION**

The bales weigh up to 150 kg and are easily removed thanks to a semi-automatic bale ejection function.

User-friendly panel

- Autostart
- Adjustable bale height in three sizes

Adiustable bale size