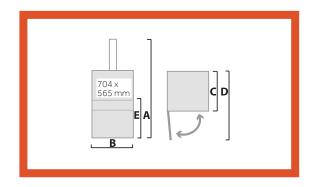

### **DIMENSIONS & SPECIFICATIONS**

| DIMENSIONS |        |        |         |        |  |  |  |  |  |
|------------|--------|--------|---------|--------|--|--|--|--|--|
| Α          | В      | С      | D       | E      |  |  |  |  |  |
| 2350 mm*   | 920 mm | 717 mm | 1460 mm | 794 mm |  |  |  |  |  |

<sup>\*</sup>Transport height 1980 mm on demand

| TECHNICAL SPECIFICATIONS        |               |                                      |                                                  |                                                |                   |             |                  |                                       |  |  |  |  |
|---------------------------------|---------------|--------------------------------------|--------------------------------------------------|------------------------------------------------|-------------------|-------------|------------------|---------------------------------------|--|--|--|--|
| LOADING<br>APERTURE             | CYCLE<br>TIME | PRESS FORCE                          | BALE SIZE                                        | BALE WEIGHT                                    | MACHINE<br>WEIGHT | NOISE LEVEL | PROTECTION CLASS | OPERATING POWER                       |  |  |  |  |
| Width: 704 mm<br>Height: 565 mm | 40 secs       | HP: 4 ton, 40 kN<br>LP: 3 ton, 30 kN | Width: 700 mm<br>Depth: 500 mm<br>Height: 700 mm | Cardboard: Up to 70 kg<br>Plastic: Up to 70 kg | 277 kg            | 62.3 db (A) | IP 55            | Single Phase<br>230 V,<br>50 Hz, 10 A |  |  |  |  |