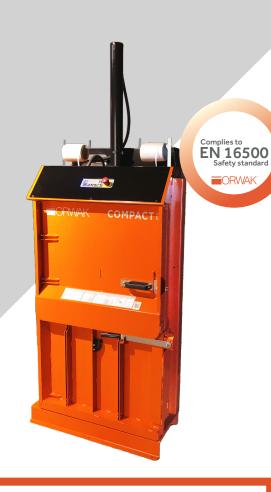

# ORWAK COMPACT 3075

The ORWAK COMPACT 3075 is perfect for companies with small amounts of packaging waste. The baler comes with a small footprint, yet produces impressive bales with a weight up to 70 kg and optimal size for fitting two bales on a Euro pallet.

# ORWAK COMPACT 3075

Compact and versatile baler – fits where you need it!

Complies with the EN 16500:2014 safety requirement standard for vertical balers