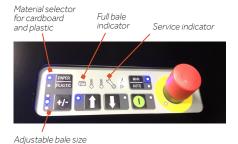

## AUTOSTART FOR EFFICIENT COMPACTION

An autostart function allows the baler to start compacting the material as soon as you close the door.

#### **BALE TROLLEY INCLUDED**

Model 3075 is always delivered with a bale trolley for effortless baling and smooth internal transportation of the bale.

- User-friendly panel
- Autostart
- Adjustable bale height in three sizes
- Bale trolley included