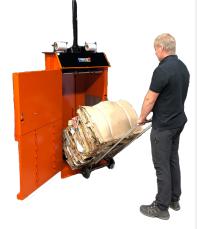

#### **BALE TROLLEY INCLUDED**

Model 3075 is always delivered with a bale trolley for effortless baling and smooth internal transportation of the bale.

- User-friendly panel
- Autostart
- Adjustable bale height in three sizes
- Bale trolley included

# ORWAK COMPACT 3075

Compact and versatile baler – fits where you need it!