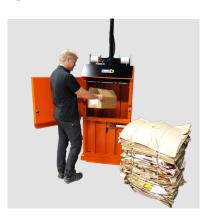

## AUTOSTART FOR EFFICIENT COMPACTION

An autostart function allows the baler to start compacting the material as soon as you close the door.

#### **BALE TROLLEY INCLUDED**

Model 3075 is always delivered with a bale trolley for effortless baling and smooth internal transportation of the bale.

- User-friendly panel
- Autostart
- Adjustable bale height in three sizes
- Bale trolley included