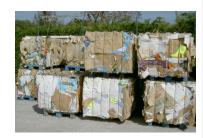

# ORWAK HORIZONTAL 500 AT

Our fully automated horizontal 50 ton baler meets the challenges by centralized waste handling in many businesses and organizations where huge volumes of recyclable paper-based and plastic wrapping are produced. We offer well-proven technology for special demands! The automatic tying and the continuous baling enable multi-shift operation.

### WHY ORWAK HORIZONTAL?

- Effective large-scale waste handling
- Improved internal and external logistics
- Safe and comfortable working environment
- Excellent control over the throughput
- Increased income when delivering high-quality bales directly to the recycling industry.