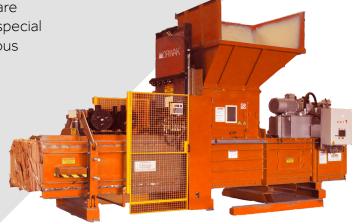

# ORWAK HORIZONTAL 500 AT

Our fully automated horizontal 50 ton baler meets the challenges by centralized waste handling in many businesses and organizations where huge volumes of recyclable paper-based and plastic wrapping are produced. We offer well-proven technology for special demands! The automatic tying and the continuous baling enable multi-shift operation.

# ORWAK HORIZONTAL 500 AT

Smart fully automated solution

# CONTINUOUS FEEDING AND OUTPUT

A completely automated waste management solution designed for continuous infeed, automatic horizontal or vertical strapping system with adjustable wire links, which enables you to yield optimal output.