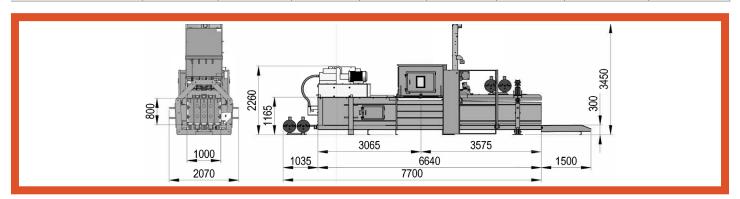

## **DIMENSIONS & SPECIFICATIONS**

| TECHNICAL SPECIFICATIONS                  |              |                     |                  |                            |                           |                      |                 |                      |  |  |  |
|-------------------------------------------|--------------|---------------------|------------------|----------------------------|---------------------------|----------------------|-----------------|----------------------|--|--|--|
| MACHINE DIMENSIONS (LXWXH) EXCL BALE EXIT | FEED OPENING | INFEED<br>CAPACITY  | PRESS<br>FORCE   | MOTOR                      | SURFACE<br>PRESSURE       | CYCLES PER<br>MINUTE | CHANNEL SECTION | OIL TANK<br>CAPACITY |  |  |  |
| 7700x2070x3450 mm                         | 1400x1000 mm | 1.12 m <sup>3</sup> | 50 ton<br>60 ton | 15 kW/22 Hp<br>22 kW/30 Hp | 6.25 kg/cm²<br>7.5 kg/cm² | 2                    | 1000x800 mm     | 400 L<br>500 L       |  |  |  |

#### **TECHNICAL SPECIFICATIONS**

| TOTAL MACHINE WEIGHT | PRODUCTION<br>RATE WITH LOAD | PRODUCTION ACCORDING TO DENSITY | AUTOMATIC BINDING | BALE SIZE<br>(ADJUSTABLE LENGTH) | BALE WEIGHT CARDBOARD<br>DEPENDS ON BALE LENGTH |
|----------------------|------------------------------|---------------------------------|-------------------|----------------------------------|-------------------------------------------------|
| 8500 -9000 kg        | 80 -150 m³/h                 | 2.5-4.5 t/h                     | 4 wires Ø 3.2     | 1000x800x800-2150 mm             | 400-600 kg                                      |