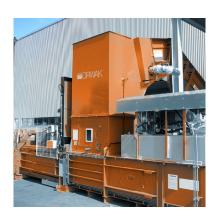

# ORWAK HORIZONTAL 500 AT

Our fully automated horizontal 50 ton baler meets the challenges by centralized waste handling in many businesses and organizations where huge volumes of recyclable paper-based and plastic wrapping are produced. We offer well-proven technology for special demands! The automatic tying and the continuous baling enable multi-shift operation.

# ORWAK HORIZONTAL 500 AT

Smart fully automated solution

# CONTINUOUS FEEDING AND OUTPUT

A completely automated waste management solution designed for continuous infeed, automatic horizontal or vertical strapping system with adjustable wire links, which enables you to yield optimal output.