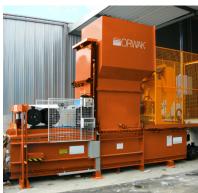

# ORWAK HORIZONTAL 500 AT

Our fully automated horizontal 50 ton baler meets the challenges by centralized waste handling in many businesses and organizations where huge volumes of recyclable paper-based and plastic wrapping are produced. We offer well-proven technology for special demands! The automatic tying and the continuous baling enable multi-shift operation.

# ORWAK HORIZONTAL 500 AT

Smart fully automated solution

# CONTINUOUS FEEDING AND OUTPUT

A completely automated waste management solution designed for continuous infeed, automatic horizontal or vertical strapping system with adjustable wire links, which enables you to yield optimal output.