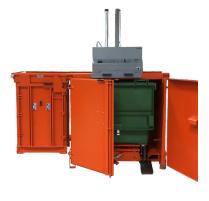

#### **DUAL FUNCTION UNIT**

When you opt for the 5070-COMBI, you get a baler for recyclables and an in-bin compactor in the same machine!

#### **DESIGNED FOR STANDARD BINS**

It is suitable for most standard 660-liter wheeled bins.

#### **BALE TROLLEY INCLUDED**

The 5070-COMBlis always delivered with a trolley for easy baling and internal transportation of the bale.