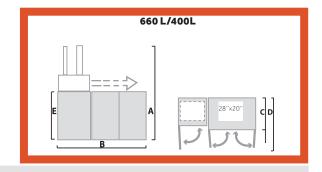

# **DIMENSIONS & SPECIFICATIONS**

| DIMENSIONS |           |           |           |           |  |  |  |  |  |  |
|------------|-----------|-----------|-----------|-----------|--|--|--|--|--|--|
| Α          | В         | С         | D         | E         |  |  |  |  |  |  |
| 660L/400L  | 660L/400L | 660L/400L | 660L/400L | 660L/400L |  |  |  |  |  |  |
| 7'5"/7'7'' | 100/77"   | 36/32''   | 66.160"   | 52/53"    |  |  |  |  |  |  |
|            | 100/77"   | 40/36''*  | 66/68"    |           |  |  |  |  |  |  |

\*Including strap holders

## **TECHNICAL SPECIFICATIONS**

| LOADING<br>APERTURE       | CYCLE<br>TIME | PRESS<br>FORCE | BALE SIZE                              | BALE WEIGHT                                              | MACHINE WEIGHT<br>660L/400L                                                                                                            | NOISE<br>LEVEL | PROTECTION CLASS | OPERATING POWER                    |
|---------------------------|---------------|----------------|----------------------------------------|----------------------------------------------------------|----------------------------------------------------------------------------------------------------------------------------------------|----------------|------------------|------------------------------------|
| Width: 28"<br>Height: 20" | 36 secs       | 6,600 lbs      | Width:28"<br>Depth: 20"<br>Height: 28" | Cardboard:<br>Up to 110 lbs<br>Plastic:<br>Up to 180 lbs | Machine weight total: 1767/1360 lbs<br>Bale chamber only: 431/431 lbs<br>Bin chamber only: 990/583 lbs<br>Press unit only: 345/345 lbs | < 70 db (A)    | IP 55            | Single phase 115 V,<br>60 Hz, 10 A |