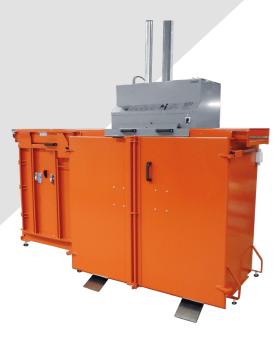

# ORWAK MULTI 5070-COMBI

The ORWAK MULTI 5070-COMBI is a baler and an in-bin compactor in the same machine. It is a versatile all-round solution that takes care of both the bagged mixed waste and your recyclable packaging material.

# ORWAK MULTI 5070-COMBI

# Allround solution