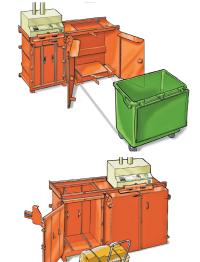

# ORWAK MULTI 5070-COMBI

The ORWAK MULTI 5070-COMBI is a baler and an in-bin compactor in the same machine. It is a versatile all-round solution that takes care of both the bagged mixed waste and your recyclable packaging material.

#### **DUAL FUNCTION UNIT**

When you opt for the 5070-COMBI, you get a baler for recyclables and an in-bin compactor in the same machine!

#### **BALE TROLLEY INCLUDED**

The 5070-COMBlis always delivered with a trolley for easy baling and internal transportation of the bale.