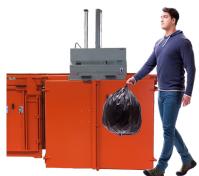

#### **USER-FRIENDLY**

The top-loading multi-chamber unit is simple to operate and convenient to feed with new material.

#### **VERSATILE**

It takes care of both dry and semi-wet waste as well as baling cardboard boxes, paper and plastics.

#### **SEMI-DRY WASTE**

Bagged general waste