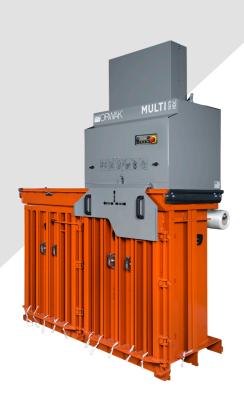

# ORWAK MULTI 5070-HDC

This multi-chamber baler provides sorting and compaction of different types of materials in one machine! The ORWAK MULTI 5070-HDC, the heavyduty version of the standard 5070, is robust and versatile and offers cross-binding of the bales.

# ORWAK MULTI 5070-HDC

# Ideal cross-binding baling solution