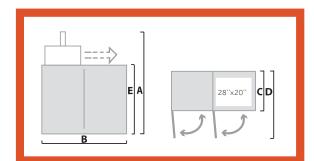

# **DIMENSIONS & SPECIFICATIONS**

| DIMENSIONS |     |      |     |     |  |  |  |  |  |
|------------|-----|------|-----|-----|--|--|--|--|--|
| А          | В   | с    | D   | E   |  |  |  |  |  |
| 7'4"       | 69" | 33"* | 56" | 48" |  |  |  |  |  |

\*Including strap holders

#### **TECHNICAL SPECIFICATIONS**

| LOADING<br>APERTURE         | CYCLE<br>TIME | PRESS<br>FORCE | BALE SIZE                                 | BALE WEIGHT                                        | MACHINE WEIGHT                                                                | NOISE<br>LEVEL | PROTECTION<br>CLASS | OPERATING<br>POWER              |
|-----------------------------|---------------|----------------|-------------------------------------------|----------------------------------------------------|-------------------------------------------------------------------------------|----------------|---------------------|---------------------------------|
| Width: 28''<br>Height: 20'' | 20 secs       | 22,000 lbs     | Width:28''<br>Depth: 20''<br>Height: 28'' | Cardboard: Up to 190 lbs<br>Plastic: Up to 220 lbs | Total weight: 1874 lbs<br>Chambers only: 1157 lbs<br>Press unit only: 717 lbs | < 70 db (A)    | IP 55               | 208 V/3/60 Hz,<br>460 V/3/60 Hz |