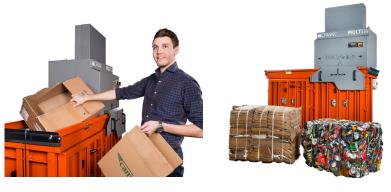

## **MULTI-CHAMBER SOLUTION**

This is a multiple-chamber solution. It forms a mini recycling point for the sorting of different types of material.

### **EFFICIENCY**

Whilst the baler compacts the material in one chamber, the other is open and ready to be fed with more material!

Multiple strap choice to meet both the demands of the material and tough handling requirements.

We are unique in offering cross-strapping on a multichamber baler. The bales are secured under pressure with 2-6 straps depending on the material and handling, requirements for the finished bales.