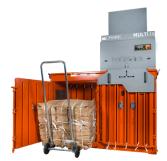

#### **BALE TROLLEY INCLUDED**

The baler is always delivered with a trolley for easy baling and internal transportation of the bale.

Complies with the EN 16500:2014 safety requirement standard for vertical balers