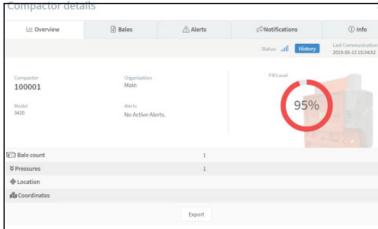

#### ORWAK CONNECT BENEFITS

**Stay in control:** The web portal provides an overview of the status of your balers as well as statistics on for example the baling frequency and the number of bales produced.

#### **ACCESS 24/7 TO ORWAK CONNECT WEB PORTAL**

When ordering Orwak Connect, you will be invited to the web portal, where you can monitor the status of your balers, add notification recipients and gather useful statistics on baling performance.

## **BALE STATISTICS AT THE ORWAK CONNECT PORTAL**

The baler sends current data directly to the web portal, where statistics can be viewed or exported to Excel for further analyses and displays in charts.