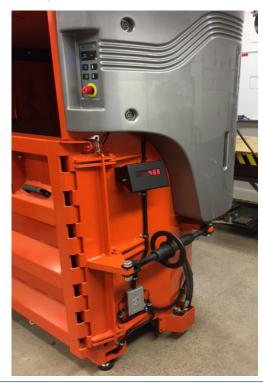

## **ORWAK CONNECT PLUS**

The built-in-scale is based on 4 load cells connected to a display, which shows the current bale weight (the load in the chamber). The data is transferred to the portal, where you can view the weight of every single bale produced by the baler in a specific period of time.