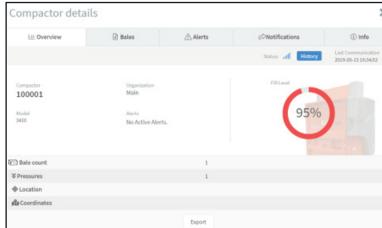

#### **ACCESS 24/7 TO ORWAK CONNECT WEB PORTAL**

When ordering Orwak Connect, you will be invited to the web portal, where you can monitor the status of your balers, add notification recipients and gather useful statistics on baling performance.

## **BALE STATISTICS AT THE ORWAK CONNECT PORTAL**

The baler sends current data directly to the web portal, where statistics can be viewed or exported to Excel for further analyses and displays in charts.

#### ORWAK CONNECT BENEFITS

**Stay in control:** The web portal provides an overview of the status of your balers as well as statistics on for example the baling frequency and the number of bales produced.