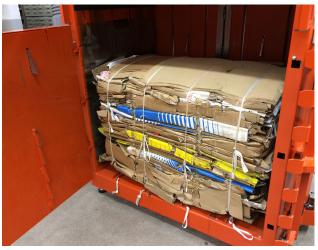

## **ORWAK CONNECT PLUS**

The built-in-scale is based on 4 load cells connected to a display, which shows the current bale weight (the load in the chamber). The data is transferred to the portal, where you can view the weight of every single bale produced by the baler in a specific period of time.