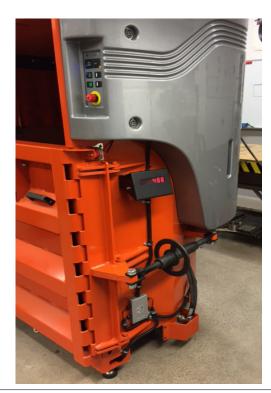

#### **CONNECT COMMUNICATION SERVICE**

When you order Orwak Connect, you get a modem, a license and can start enjoy the communication service. A SIM card is already implemented in the modem, so you do not need to worry about local operator agreements or additional unanticipated costs. The service will be prolonged, if not actively terminated, on a yearly basis, so that you can continue to benefit from Orwak Connect

## **ORWAK CONNECT PLUS**

The built-in-scale is based on 4 load cells connected to a display, which shows the current bale weight (the load in the chamber). The data is transferred to the portal, where you can view the weight of every single bale produced by the baler in a specific period of time.