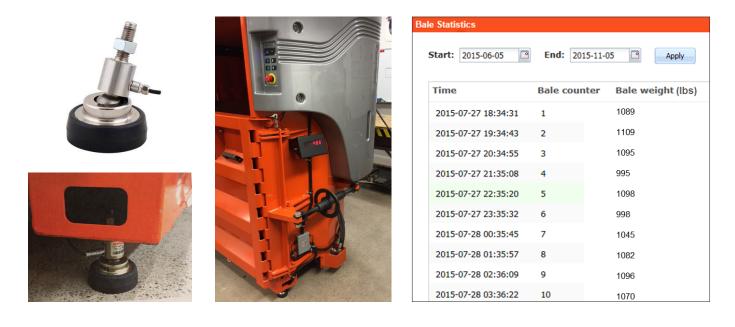

## **ORWAK CONNECT PLUS**

The built-in-scale is based on 4 load cells connected to a display, which shows the current bale weight (the load in the chamber). The data is transferred to the portal where you can view the weight of every single bale produced by the baler in a specific period of time.