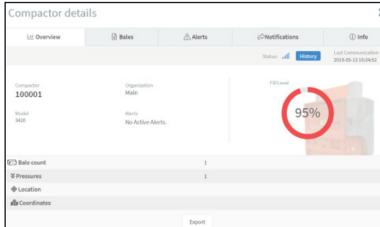

#### **ACCESS 24/7 TO ORWAK CONNECT WEB PORTAL**

When ordering Orwak Connect, you will be invited to the web portal, where you can monitor the status of your balers, add notification recipients and gather useful statistics on baling performance.

## **BALE STATISTICS AT THE ORWAK CONNECT PORTAL**

The baler sends current data directly to the web portal, where statistics can be viewed or exported to Excel for further analyses and displays in charts.