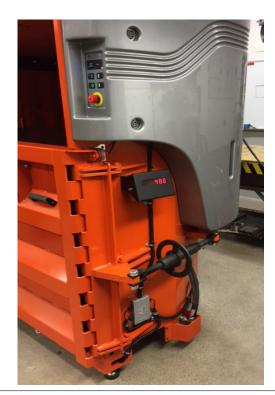

## **ORWAK CONNECT PLUS**

The built-in-scale is based on 4 load cells connected to a display, which shows the current bale weight (the load in the chamber). The data is transferred to the portal, where you can view the weight of every single bale produced by the baler in a specific period of time.