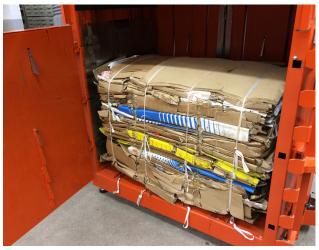

## **BALE STATISTICS AT THE ORWAK CONNECT PORTAL**

The baler sends current data directly to the web portal, where statistics can be viewed or exported to Excel for further analyses and displays in charts.

## **ORWAK CONNECT PLUS**

The built-in-scale is based on 4 load cells connected to a display, which shows the current bale weight (the load in the chamber). The data is transferred to the portal, where you can view the weight of every single bale produced by the baler in a specific period of time.