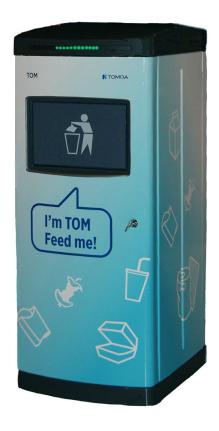

## TO FIT IN OR TO STAND OUT! Profile

TOM to convey your message! Order TOM wrapped in premium vinyl in any color and pattern of your choice! It provides a smooth and resilient surface resistant to moisture and daily wiping. The wrapping is mounted professionally on TOM before delivery.

#### **HIGH QUALITY WRAPPING**

TOM is wrapped in durable high quality vinyl and it is protected against moist by an extra layer transparent laminate. The vinyl tightly shapes itself around the machine and gives it a smooth shining finish. The wrapping is mounted on TOM by professionals before delivery.

#### **CUSTOMIZED TO YOUR TASTE**

Choose the color and pattern of your new TOM and just send us a ready-to-print file! On demand, we can also offer you a design proposal, if you do not have a ready concept yet.