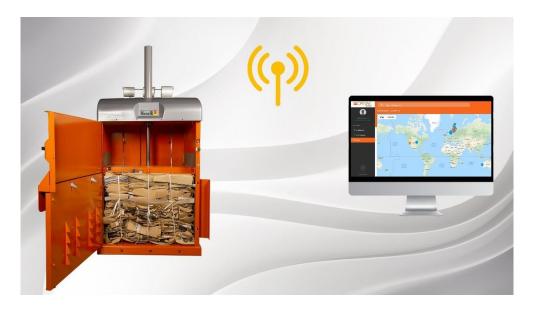

## Benefit more from your Orwak baler – let it communicate

Orwak Connect is a smart option that adds value to the Orwak baler! It is a modem-based M2M communication service enabling the baler to send a message when it needs attention. Furthermore, the service provides unique supervising opportunities! It is easy to monitor the fleet of balers and gather interesting baling statistics when logging into the Connect web portal. A premium option is a built-in scale for measuring the bale weight and giving full control over the bales produced.

## New service, more features

Orwak is now proud to introduce Connect 2.0, a brand new edition of the service offering additional features that bring the customers more benefits and a whole new user-experience! The web portal comes with a completely new design and a modern interface. It is also responsive to smart phone browsers and an app will be available later this year to further facilitate the accessibility and user-friendliness.

Connect 2.0 enables notifications such as "full bale" and "maintenance required" to be sent as push notices, there is a wide variety of settings to be made in the web portal and users with administrative privileges can even change some machine parameters remotely, which can save time and cost.