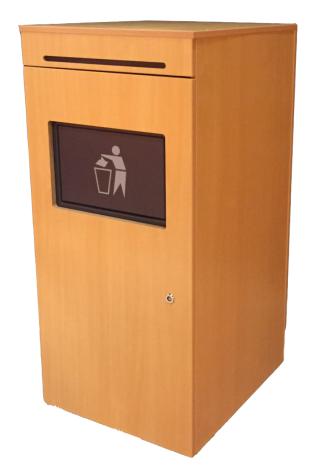

## TOM JUNIOR

This version of TOM is developed specifically for environments with special demands on the design. To fit in perfectly in your business, TOM Junior is covered with stylish wooden boards and the height is significantly reduced.

## **WOODEN BOARDS**

This TOM is built into a case of wooden boards (MDF) with a beautiful smooth beech colored surface, which is resilient and easy to wipe clean on a daily basis. Beech is the standard color and other options are on demand.

## **EXTRA LOW HEIGHT**

TOM is already a compact size unit and in this version, we have reduced the height to only 1295 mm / 4' 3''! It means that TOM Junior is 150 mm / 5.9" lower than the standard version and it provides you with excellent placement opportunities.